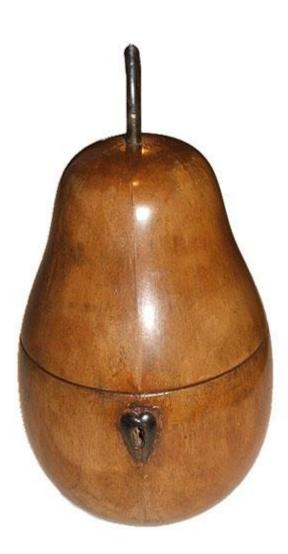

1301 Harrison Street San Francisco CA 94103 www.cmarianiantiques.com Contact: Claudio Mariani claudio@cmarianiantiques.com Tel 415.541.7868 ~ Fax 415.487.3950

England 682 M0008

A Rare and Understated English Pear-Shaped Tea Caddy, crafted from a solid block of pear wood, the interior lined with foil

1301 Harrison Street San Francisco CA 94103 www.cmarianiantiques.com Contact: Claudio Mariani claudio@cmarianiantiques.com Tel 415.541.7868 ~ Fax 415.487.3950

and fitted with lock to protect the exotic tea which was more valuable than gold at the turn of the 19th Century

Height: 8"; Diameter: 4 1/2"