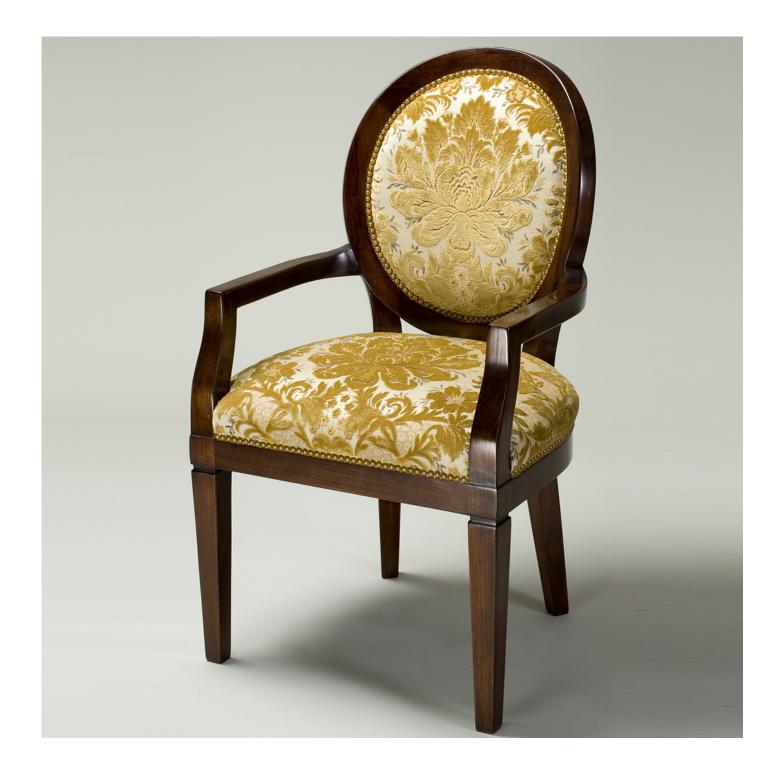

Contact: Claudio Mariani claudio@cmarianiantiques.com Tel 415.541.7868 ~ Fax 415.487.3950

Chair 729 M0081

**Savoy Dining Chairs,** with upholstered oval backrest and seat, both accented with nail head trim and raised on squared legs

## **Arm Chair**

Height: 40 1/2"; Width: 22 1/4"; Depth: 25 1/2"